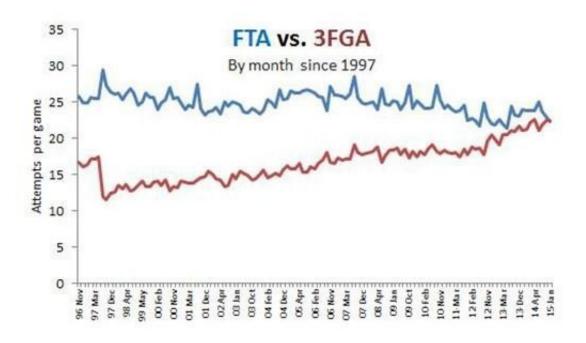

#### Data

- Velocity, movement, release point, spin, and pitch location for every pitch thrown in baseball
  - How many fastballs did Justin Verlander throw up and in to righties in 2-2 counts from July to September at home?
- Batted ball location and the strike zone
- A hitter's tendencies against certain types of pitches in certain counts