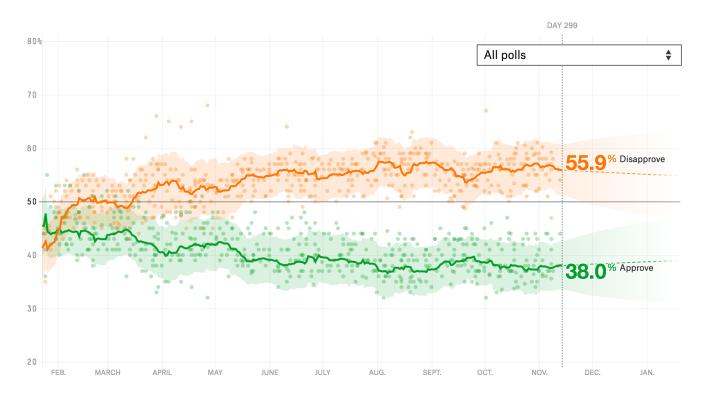

#### **How unpopular is Donald Trump?**

An updating calculation of the president's approval rating, accounting for each poll's quality, recency, sample size and partisan lean. How this works »