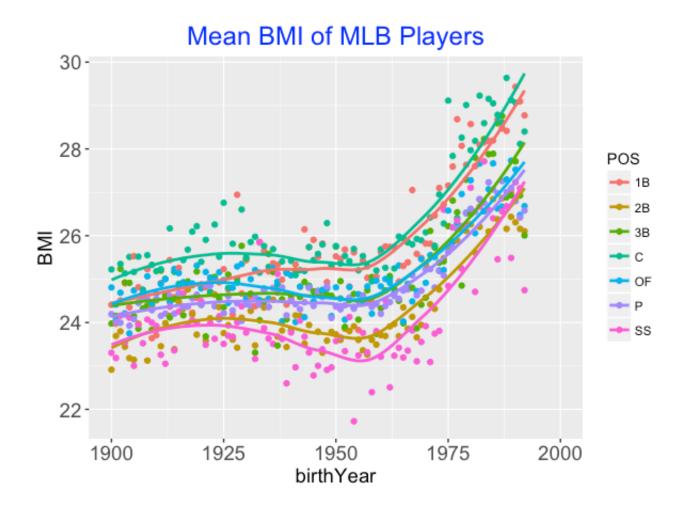

# **Sports**

#### Data

- Velocity, movement, release point, spin, and pitch location for every pitch thrown in baseball
  - How many fastballs did Justin Verlander throw up and in to righties in 2-2 counts from July to September at home?
- Batted ball location and the strike zone
- A hitter's tendencies against certain types of pitches in certain counts