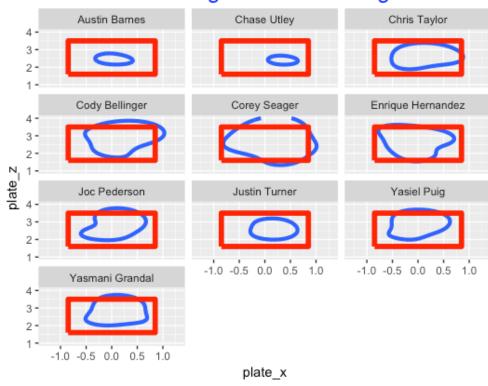

### How do we pitch to a particular batter?

#### 50% Swing Contours - Dodgers

Does a fast fastball indicate a good game?