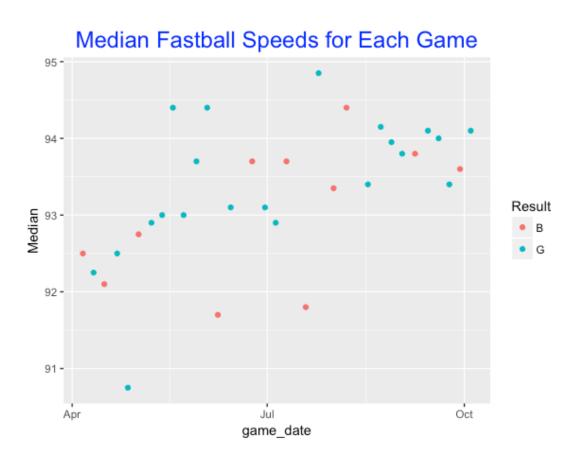

s this player going to contribute to the club?

Does a basketball player's defense contribute?

### Does a basketball player's defense contribute?



Does a number 1 draft pick contribute to wins?

### Does a number 1 draft pick contribute to wins?



Data source: http://www.basketball-reference.com/draft/ Author: Savvas Tjortjoglou (savvastjortjoglou.com) Note: Whiskers represent the 5th and 95th percentiles

## Does a number 1 draft pick contribute to wins?



# What insights can improve performance?

How can a coach alter strategies?

### How can a coach alter strategies?



How do we pitch to a particular batter?

### How do we pitch to a particular batter?

#### 50% Swing Contours - Dodgers



Does a fast fastball indicate a good game?

### Does a fast fastball indicate a good game?