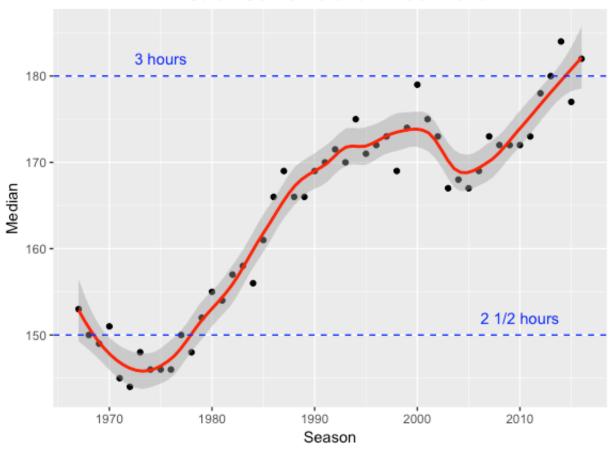

osis by quantifying images / sound



#### Pooled analysis: KM curve by treatment in the PIK3CA MUT group



### BREAST CANCER IN WOMEN: KNOW THE SUBTYPE

It's important for guiding treatment and predicting survival.



www.cancer.gov

Source: Special section of the Annual Report to the Nation on the Status of Cancer, 1975-2011.

# Biodiversity

## How many species?



## Making conservation decisions



# **Sports**

#### Data

- Velocity, movement, release point, spin, and pitch location for every pitch thrown in baseball
  - How many fastballs did Justin Verlander throw up and in to righties in 2-2 counts from July to September at home?
- Batted ball location and the strike zone
- A hitter's tendencies against certain types of pitches in certain counts

Median Game Duration: 1967:2016





# What is this player going to contribute to the club?

Does a basketball player's defense contribute?

### Does a basketball player's defense contribute?



Does a number 1 draft pick contribute to wins?

### Does a number 1 draft pick contribute to wins?



Data source: http://www.basketball-reference.com/draft/ Author: Savvas Tjortjoglou (savvastjortjoglou.com) Note: Whiskers represent the 5th and 95th percentiles

## Does a number 1 draft pick contribute to wins?



# What insights can improve performance?

How can a coach alter strategies?

### How can a coach alter strategies?



How do we pitch to a particular batter?

### How do we pitch to a particular batter?

#### 50% Swing Contours - Dodgers



Does a fast fastball indicate a good game?

### Does a fast fastball indicate a