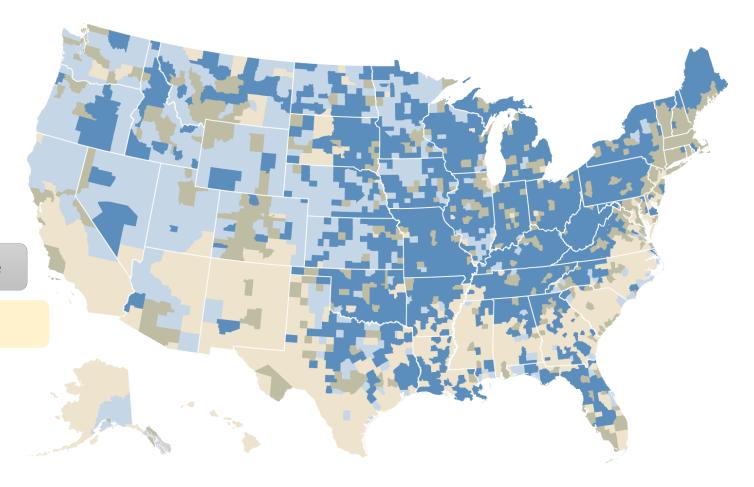

# How is racial composition changing?

How do we represent people given their race, income, and political leaning?