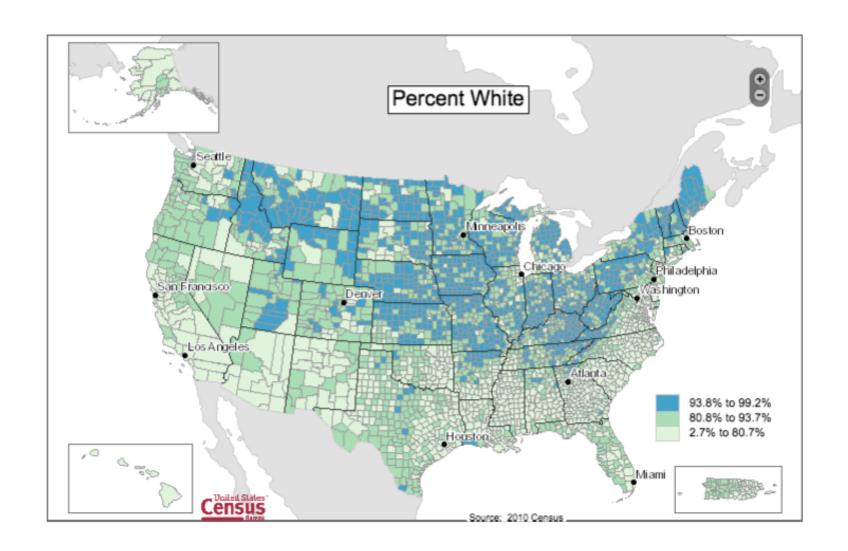

# How is racial composition changing?

How do we represent people given their race, income, and political leaning?