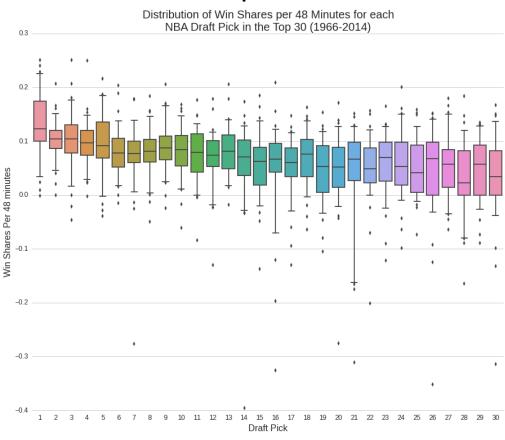

### Does a basketball player's defense contribute?

Does a number 1 draft pick contribute to wins?

### Does a number 1 draft pick contribute to wins?

Data source: http://www.basketball-reference.com/draft/ Author: Savvas Tjortjoglou (savvastjortjoglou.com) Note: Whiskers represent the 5th and 95th percentiles

## Does a number 1 draft pick contribute to wins?