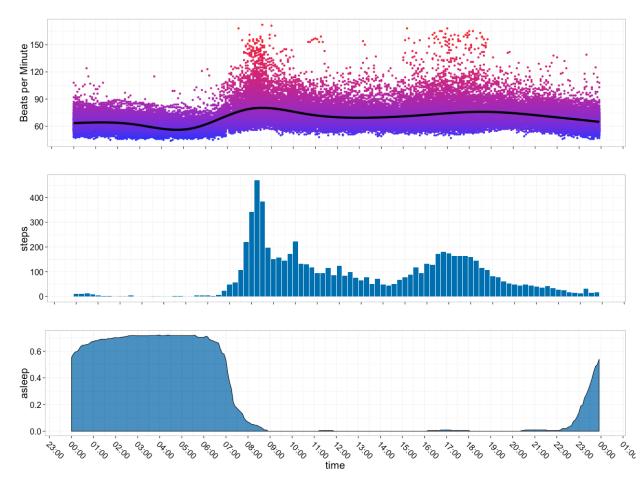

ts data?

Plus a little review...

## Government data

How are people distributed?



How is income distributed?



# How is poverty related to crime, health, housing, etc?



# What factors are related to change in poverty?

# What factors correlate with child welfare?

# How is racial composition changing?



How do we represent people given their race, income, and political leaning?



# **Politics**

# Do polls predict political outcome?



# Why are polls wrong in red states?



White, some college

White, college degree

Non-white



When is there error?

#### **How unpopular is Donald Trump?**

An updating calculation of the president's approval rating, accounting for each poll's quality, recency, sample size and partisan lean. How this works »



# Health

### Fitbit – Heart Rate



### Heart Disease Rate (based on twitter)



### Diagnosis by quantifying images / sound



#### Pooled analysis: KM curve by treatment in the PIK3CA MUT group



### BREAST CANCER IN WOMEN: KNOW THE SUBTYPE

It's important for guiding treatment and predicting survival.



www.cancer.gov

Source: Special section of the Annual Report to the Nation on the Status of Cancer, 1975-2011.

# Biodiversity

## How many species?



## Making conservation decisions



# **Sports**

#### Data

- Velocity, movement, release point, spin, and pitch location for every pitch thrown in baseball
  - How many fastballs did Justin Verlander throw up and in to righties in 2-2 counts from July to September at home?
- Batted ball location and the strike zone
- A hitter's tendencies against certain types of pitc