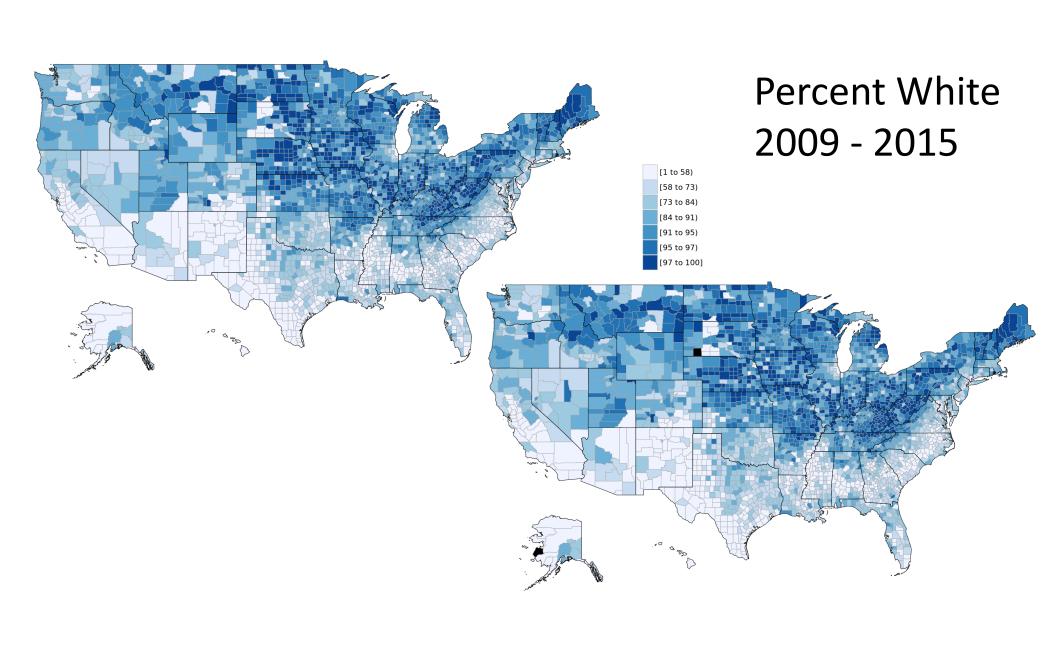

# How is racial composition changing?

How do we represent people given their race, income, and political leaning?