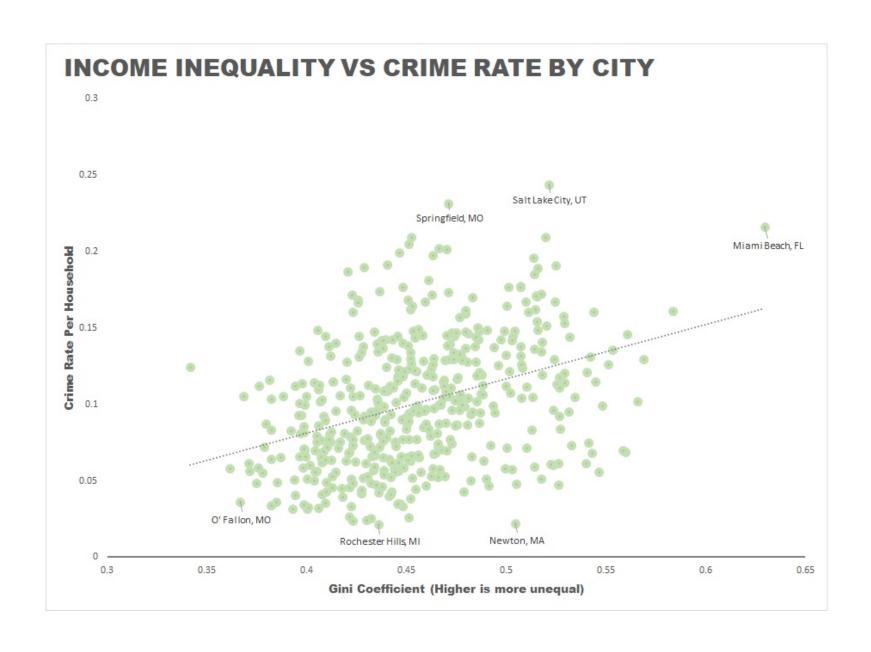

# What do we do with sports data?

Plus a little review...

## Government data

How are people distributed?



How is income distributed?



# How is poverty related to crime, health, housing, etc?



# What factors are related to change in poverty?

# What factors correlate with child welfare?

# How is racial composition changing?



How do we represent people given their race, income, and political leaning?



# **Politics**

# Do polls predict political outcome?



# Why are polls wrong in red states?



White, some college

White, college degree

Non-white



When is there error?

#### **How unpopular is Donald Trump?**

An updating calculation of the president's approval rating, accounting for each poll's quality, recency, sample size and partisan lean. How this works »



# Health

### Fitbit – Heart Rate



### Heart Disease Rate (based on twitter)



### Diagnosis by quantifying images / sound



#### Pooled analysis: KM curve by treatment in the PIK3CA MUT group



### BREAS