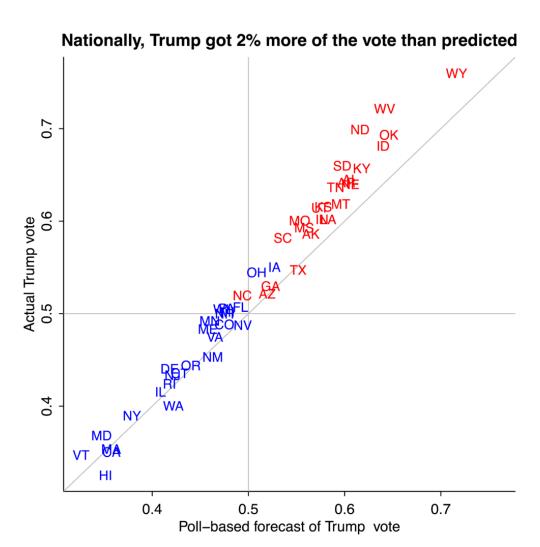

# Do polls predict political outcome?

# Why are polls wrong in red states?

White, some college

White, college degree

Non-white

When is there error?