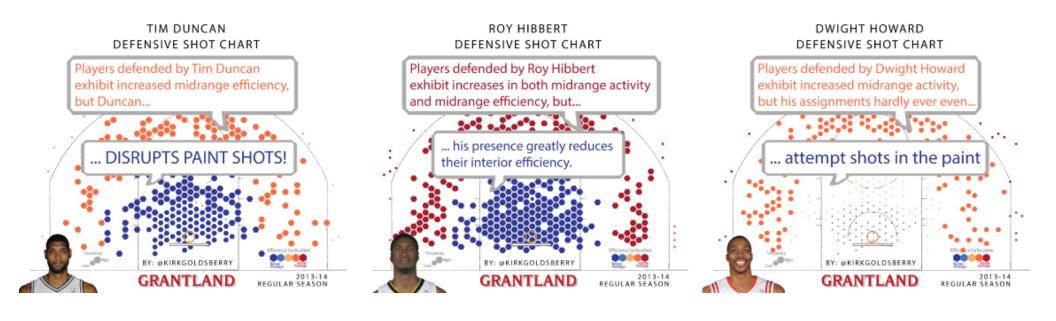

# What is this player going to contribute to the club?

Does a basketball player's defense contribute?

### Does a basketball player's defense contribute?

Does a number 1 draft pick contribute to wins?