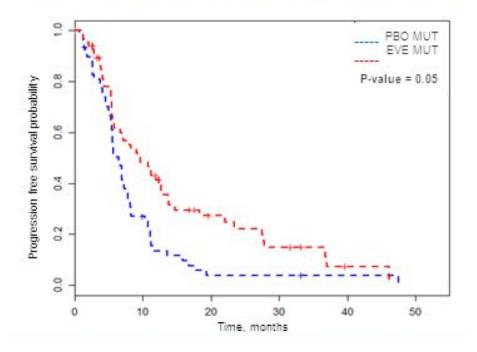

ing, etc?



# What factors are related to change in poverty?

# What factors correlate with child welfare?

# How is racial composition changing?



How do we represent people given their race, income, and political leaning?



# **Politics**

# Do polls predict political outcome?



# Why are polls wrong in red states?



White, some college

White, college degree

Non-white



When is there error?

#### **How unpopular is Donald Trump?**

An updating calculation of the president's approval rating, accounting for each poll's quality, recency, sample size and partisan lean. How this works »



# Health

### Fitbit – Heart Rate



### Heart Disease Rate (based on twitter)



### Diagnosis by quantifying images / sound



#### Pooled analysis: KM curve by treatment in the PIK3CA MUT group



### BREAST CANCER IN WOMEN: KNOW THE SUBTYPE

It's important for guiding treatment and predicting survival.



www.cancer.gov

Source: Special section of the Annual Report to the Nation on the Status of Cancer, 1975-2011.

# Biodiversity

## How many species?



## Making conservation decisions



# **Sports**

#### Data

- Velocity, movement, release point, spin, and pitch location for every pitch thrown in baseball
  - How many fastballs did Justin Verlander throw up and in to righties in 2-2 counts from July to September at home?
- Batted ball location and the strike zone
- A hitter's tendencies against certain types of pitches in certain counts

Median Game Duration: 1967:2016





# What is this player going to contribute to the club?

Does a basketball player's defense contribute?