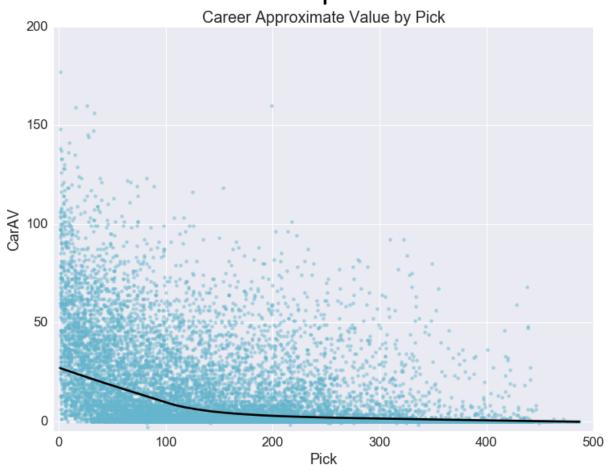

### Does a basketball player's defense contribute?

Does a number 1 draft pick contribute to wins?

### Does a number 1 draft pick contribute to wins?

Data source: http://www.basketball-reference.com/draft/ Author: Savvas Tjortjoglou (savvastjortjoglou.com) Note: Whiskers represent the 5th and 95th percentiles

## Does a number 1 draft pick contribute to wins?