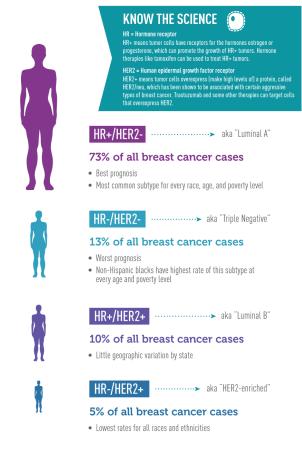

### BREAST CANCER IN WOMEN: KNOW THE SUBTYPE

It's important for guiding treatment and predicting survival.

www.cancer.gov

Source: Special section of the Annual Report to the Nation on the Status of Cancer, 1975-2011.