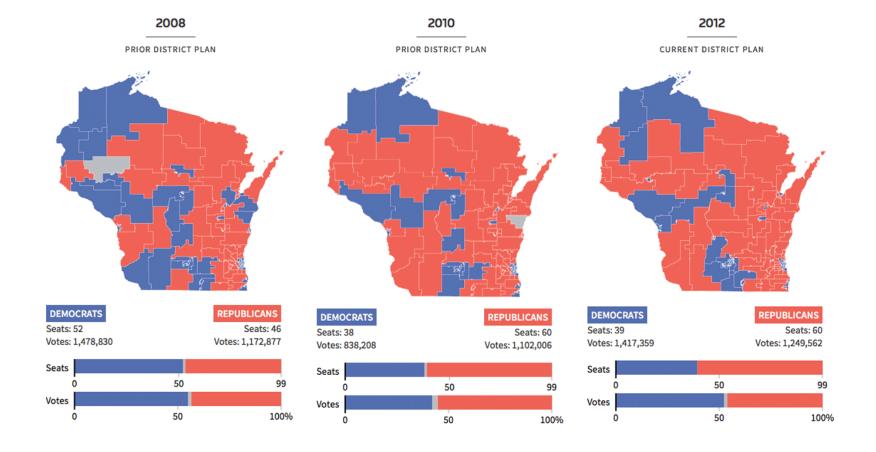

# How is racial composition changing?

How do we represent people given their race, income, and political leaning?